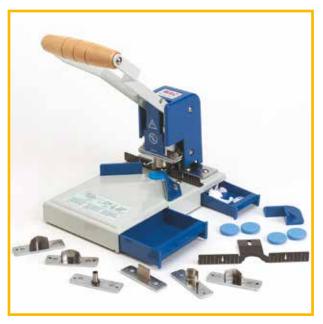

The Diamond and its tools

#### **FEATURES**

- Very thick books can be punched in one stroke (even up to 80 sheets per stroke!).
- Optional interchangeable dies for different shapes.

#### **AVAILABLE DIES**

1/8" (3,5 mm.)

Radius knife size 1/4" (6 mm.)

Radius knife size 3/8" (10 mm.)

Straight knife adjustable size

Thumb cut knife size 13/16" (21 mm.)

Punch knife size 1/4" (6 mm.)

RILECART - WIREBIND INTERNATIONAL