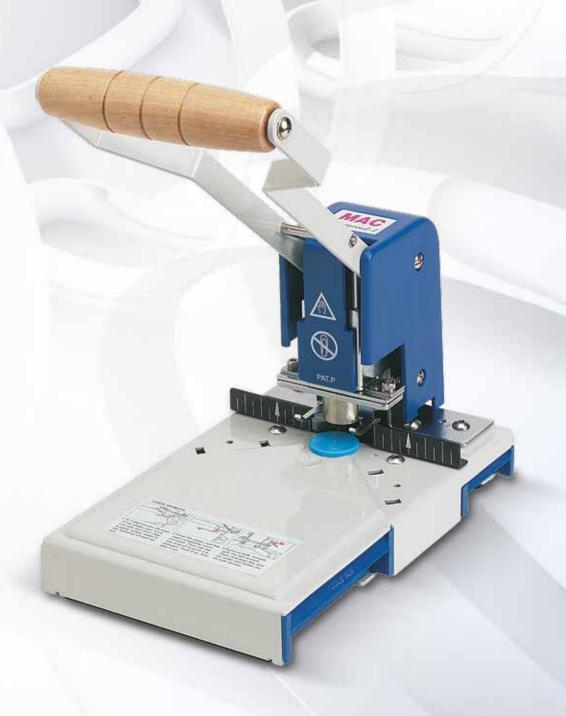

### Calendar thumb-cut perforating machine and corner rounder

Little and simple machine for corner-rounding and calendar thumb-cut perforating. Its use is recommended together with our "Wirebinder" or with all other office line machines. An excellent solution for photo studios or small print centres. Several optional die-cuts are also available.

#### **HOW IT WORKS**

Simply inserting the sheets under the die cut and press the handle to punch.

#### **TECHNICAL SPECIFICATIONS**

Electric connection not required.

H 227 x D 147 x L 140 mm.

∆ 2,3 Kg