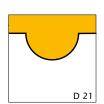

#### **AVAILABLE DIES**

1/8" (3,5 mm.)

Radius knife size 1/4" (6 mm.)

Radius knife size 3/8" (10 mm.)

Straight knife adjustable size

Thumb cut knife size 13/16" (21 mm.)

Punch knife size 1/4" (6 mm.)

RILECART - WIREBIND INTERNATIONAL