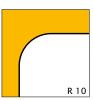

#### **AVAILABLE DIES**

1/8" (3,5 mm.)

Radius knife size 1/4" (6 mm.)

Radius knife size 3/8" (10 mm.)

Straight knife adjustable size

Thumb cut knife size 13/16" (21 mm.)

Punch knife size 1/4" (6 mm.)

RILECART - WIREBIND INTERNATIONAL