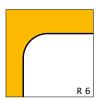

#### **AVAILABLE DIES**

1/8" (3,5 mm.)

Radius knife size 1/4" (6 mm.)

Radius knife size 3/8" (10 mm.)

Straight knife adjustable size

Thumb cut knife size 13/16" (21 mm.)

Punch knife size 1/4" (6 mm.)

RILECART - WIREBIND INTERNATIONAL